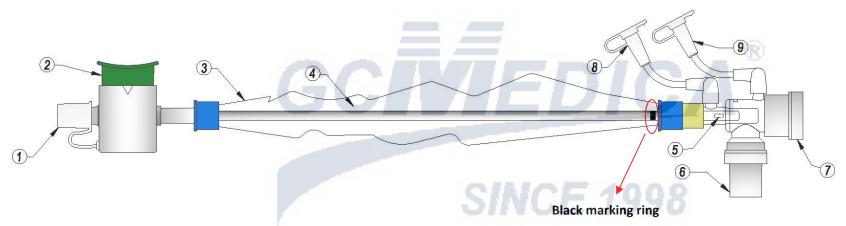

## Closed Suction Catheter – Double Swivel Elbow

| Description:  1                                                                                                               |  |       |                      |  |  |
|-------------------------------------------------------------------------------------------------------------------------------|--|-------|----------------------|--|--|
| 2 Control button 3 Sealed Sleeve 4 Suction Tubing 5 Atraumatic Suction Hole 6 Ventilator Port 7 Patient Port 8 IrrigationPort |  | Desci | Description :        |  |  |
| 3 Sealed Sleeve 4 Suction Tubing 5 Atraumatic Suction Hole 6 Ventilator Port 7 Patient Port 8 IrrigationPort                  |  | 1     | Cap for suction side |  |  |
| 4 Suction Tubing  5 Atraumatic Suction Hole 6 Ventilator Port 7 Patient Port 8 IrrigationPort                                 |  | 2     | Control button       |  |  |
| 5 Atraumatic Suction Hole 6 Ventilator Port 7 Patient Port 8 IrrigationPort                                                   |  | 3     | Sealed Sleeve        |  |  |
| <ul> <li>Hole</li> <li>Ventilator Port</li> <li>Patient Port</li> <li>IrrigationPort</li> </ul>                               |  | 4     | Suction Tubing       |  |  |
| Hole 6 Ventilator Port 7 Patient Port 8 IrrigationPort                                                                        |  | 5     | Atraumatic Suction   |  |  |
| 7 Patient Port 8 IrrigationPort                                                                                               |  |       | Hole                 |  |  |
| 8 IrrigationPort                                                                                                              |  | 6     | Ventilator Port      |  |  |
| - migution ort                                                                                                                |  | 7     | Patient Port         |  |  |
| 9 MDI Port                                                                                                                    |  | 8     | IrrigationPort       |  |  |
|                                                                                                                               |  | 9     | MDI Port             |  |  |

## Suggested suction procedure:

- 1. Stabilize catheter and Endotracheal adapter with one hand then push the catheter into the Endotracheal tube with the catheter into the Endotracheal tube with the thumb and forefinger of the opposite hand.
- 2. Advance catheter to desired depth.
- 3. Depress and hold thumb control valve, then gently withdraw catheter, **stop withdrawal when black marking ring** is visible inside sleeve.
- 4. Release thumb control valve
- 5. Repeat steps 1-4 above as necessary.